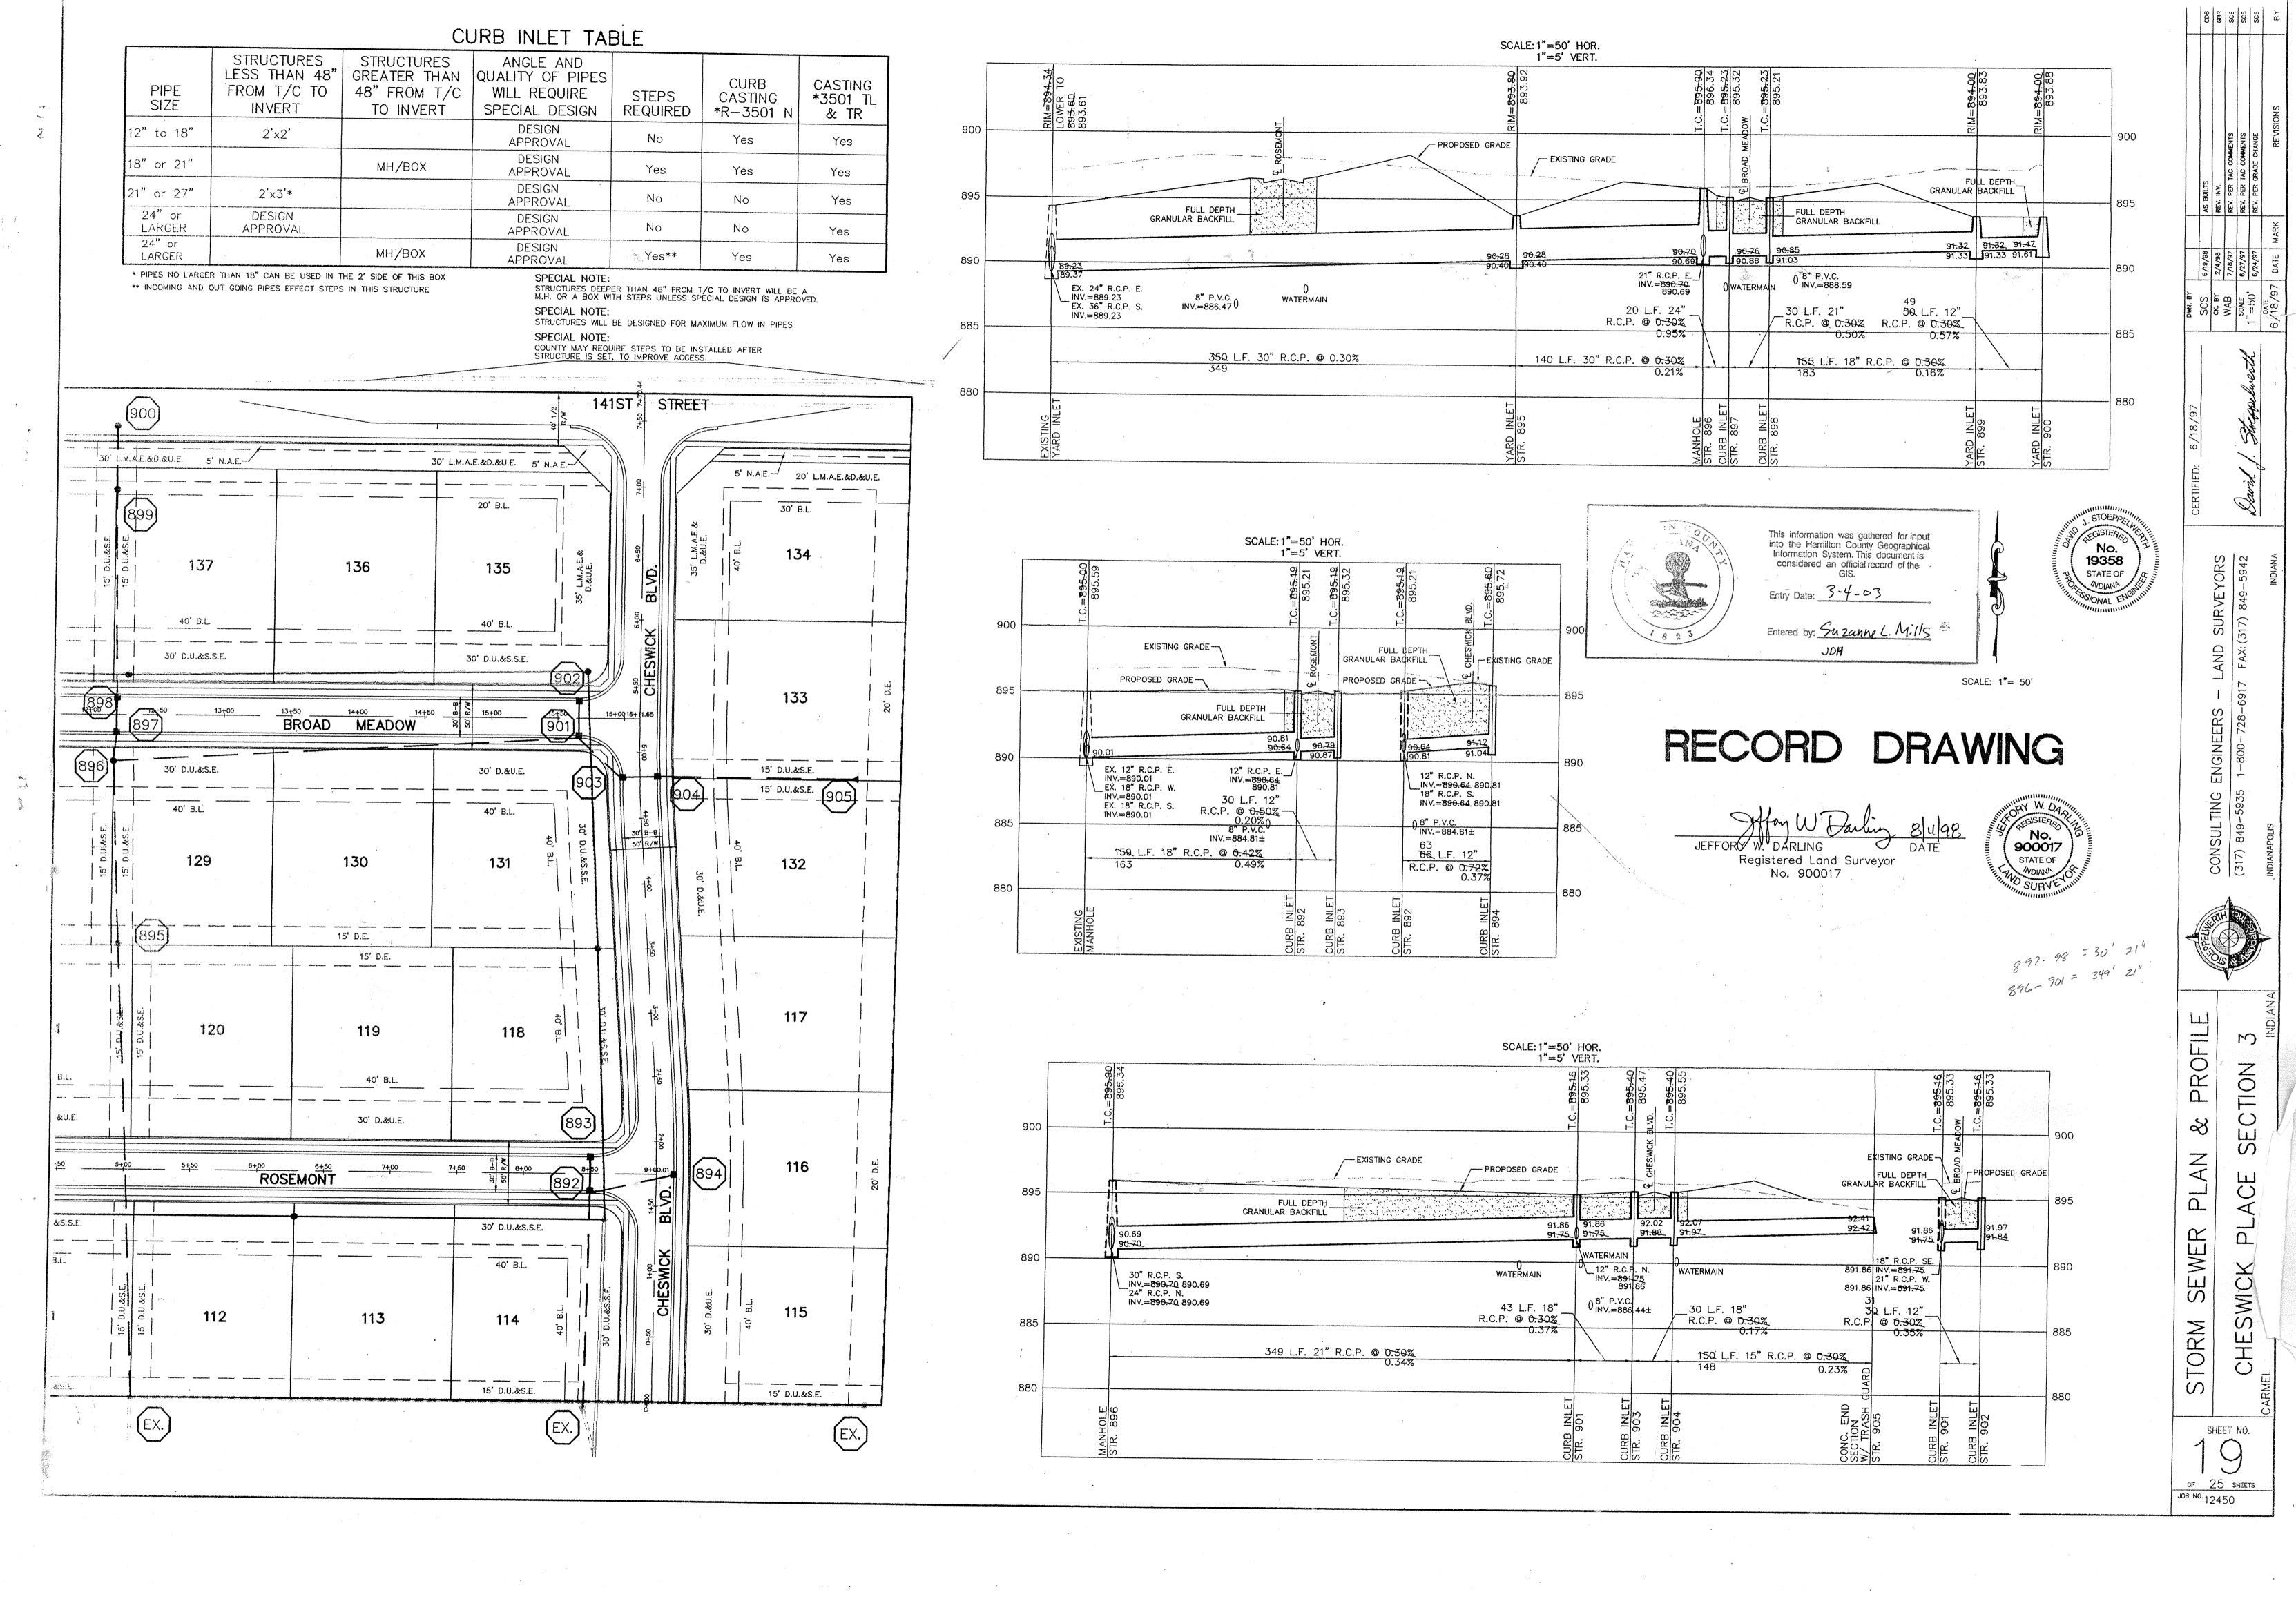

This copy printed from the Digital Archive of the Hamilton County Surveyor's Office; One Hamilton Co. Square, Ste. 188, Noblesville, In 46060

1-800-428-5200 FOR CALLS OUTSIDE OF INDIANA

OF 15 SHEETS

JOB NO. 12450

#### CURB INLET TABLE

| OOND HILL I INDLL                           |                                                         |                                                                                     |                                                                                                                                                                                                                                                                                                                                                 |                                                                                                                                                                                                                                                                                                                                                                                                                                                                                                                                                                                                                                                                                                                                                                                                                                                                                                                                                                                                                                                                                                                                                                                                                                                                                                                                                                                                                                                                                                                                                                                                                                                                                                                                                                                                                                                                                                                                                                                                                                                                                                                                |                                                                                                                                                                                                                 |  |  |  |
|---------------------------------------------|---------------------------------------------------------|-------------------------------------------------------------------------------------|-------------------------------------------------------------------------------------------------------------------------------------------------------------------------------------------------------------------------------------------------------------------------------------------------------------------------------------------------|--------------------------------------------------------------------------------------------------------------------------------------------------------------------------------------------------------------------------------------------------------------------------------------------------------------------------------------------------------------------------------------------------------------------------------------------------------------------------------------------------------------------------------------------------------------------------------------------------------------------------------------------------------------------------------------------------------------------------------------------------------------------------------------------------------------------------------------------------------------------------------------------------------------------------------------------------------------------------------------------------------------------------------------------------------------------------------------------------------------------------------------------------------------------------------------------------------------------------------------------------------------------------------------------------------------------------------------------------------------------------------------------------------------------------------------------------------------------------------------------------------------------------------------------------------------------------------------------------------------------------------------------------------------------------------------------------------------------------------------------------------------------------------------------------------------------------------------------------------------------------------------------------------------------------------------------------------------------------------------------------------------------------------------------------------------------------------------------------------------------------------|-----------------------------------------------------------------------------------------------------------------------------------------------------------------------------------------------------------------|--|--|--|
| STRUCTURES LESS THAN 48" FROM T/C TO INVERT | STRUCTURES GREATER THAN 48" FROM T/C TO INVERT          | ANGLE AND<br>QUALITY OF PIPES<br>WILL REQUIRE<br>SPECIAL DESIGN                     | STEPS<br>REQUIRED                                                                                                                                                                                                                                                                                                                               | CURB<br>CASTING<br>*R-3501 N                                                                                                                                                                                                                                                                                                                                                                                                                                                                                                                                                                                                                                                                                                                                                                                                                                                                                                                                                                                                                                                                                                                                                                                                                                                                                                                                                                                                                                                                                                                                                                                                                                                                                                                                                                                                                                                                                                                                                                                                                                                                                                   | CASTING<br>*3501 TL<br>& TR                                                                                                                                                                                     |  |  |  |
| 2'x2'                                       |                                                         | DESIGN<br>APPROVAL                                                                  | No                                                                                                                                                                                                                                                                                                                                              | Yes                                                                                                                                                                                                                                                                                                                                                                                                                                                                                                                                                                                                                                                                                                                                                                                                                                                                                                                                                                                                                                                                                                                                                                                                                                                                                                                                                                                                                                                                                                                                                                                                                                                                                                                                                                                                                                                                                                                                                                                                                                                                                                                            | Yes                                                                                                                                                                                                             |  |  |  |
|                                             | MH/BOX                                                  | DESIGN<br>APPROVAL                                                                  | Yes                                                                                                                                                                                                                                                                                                                                             | Yes                                                                                                                                                                                                                                                                                                                                                                                                                                                                                                                                                                                                                                                                                                                                                                                                                                                                                                                                                                                                                                                                                                                                                                                                                                                                                                                                                                                                                                                                                                                                                                                                                                                                                                                                                                                                                                                                                                                                                                                                                                                                                                                            | Yes                                                                                                                                                                                                             |  |  |  |
| 2'x3'*                                      |                                                         | DESIGN<br>APPROVAL                                                                  | No                                                                                                                                                                                                                                                                                                                                              | No                                                                                                                                                                                                                                                                                                                                                                                                                                                                                                                                                                                                                                                                                                                                                                                                                                                                                                                                                                                                                                                                                                                                                                                                                                                                                                                                                                                                                                                                                                                                                                                                                                                                                                                                                                                                                                                                                                                                                                                                                                                                                                                             | Yes                                                                                                                                                                                                             |  |  |  |
| DESIGN<br>APPROVAL                          |                                                         | DESIGN<br>APPROVAL                                                                  | No                                                                                                                                                                                                                                                                                                                                              | No                                                                                                                                                                                                                                                                                                                                                                                                                                                                                                                                                                                                                                                                                                                                                                                                                                                                                                                                                                                                                                                                                                                                                                                                                                                                                                                                                                                                                                                                                                                                                                                                                                                                                                                                                                                                                                                                                                                                                                                                                                                                                                                             | Yes                                                                                                                                                                                                             |  |  |  |
|                                             | MH/BOX                                                  | DESIGN<br>APPROVAL                                                                  | Yes**                                                                                                                                                                                                                                                                                                                                           | Yes                                                                                                                                                                                                                                                                                                                                                                                                                                                                                                                                                                                                                                                                                                                                                                                                                                                                                                                                                                                                                                                                                                                                                                                                                                                                                                                                                                                                                                                                                                                                                                                                                                                                                                                                                                                                                                                                                                                                                                                                                                                                                                                            | Yes                                                                                                                                                                                                             |  |  |  |
|                                             | LESS THAN 48" FROM T/C TO INVERT  2'x2'  2'x3'*  DESIGN | STRUCTURES LESS THAN 48" FROM T/C TO INVERT  2'x2'  MH/BOX  2'x3'*  DESIGN APPROVAL | STRUCTURES LESS THAN 48" FROM T/C TO INVERT  2'x2'  MH/BOX  ANGLE AND QUALITY OF PIPES WILL REQUIRE SPECIAL DESIGN APPROVAL  DESIGN | STRUCTURES LESS THAN 48" FROM T/C TO INVERT  2'x2'  MH/BOX  ANGLE AND QUALITY OF PIPES WILL REQUIRE SPECIAL DESIGN APPROVAL  No DESIGN APPROVAL  N | STRUCTURES LESS THAN 48" FROM T/C TO INVERT  STRUCTURES GREATER THAN 48" FROM T/C TO INVERT  SPECIAL DESIGN APPROVAL  DESIGN APPROVAL  DESIGN APPROVAL  DESIGN APPROVAL  No |  |  |  |

\* PIPES NO LARGER THAN 18" CAN BE USED IN THE 2' SIDE OF THIS BOX \*\* INCOMING AND OUT GOING PIPES EFFECT STEPS IN THIS STRUCTURE

SPECIAL NOTE: STRUCTURES DEEPER THAN 48" FROM T/C TO INVERT WILL BE A M.H. OR A BOX WITH STEPS UNLESS SPECIAL DESIGN IS APPROVED. SPECIAL NOTE: STRUCTURES WILL BE DESIGNED FOR MAXIMUM FLOW IN PIPES SPECIAL NOTE:
COUNTY MAY REQUIRE STEPS TO BE INSTALLED AFTER STRUCTURE IS SET, TO IMPROVE ACCESS.

# RECORD DRAWING

FILED NOV 09 1998 OFFICE OF HAMILTON COUNTY SURVEYOR

This copy printed from the Digital Archive of the Hamilton County Surveyor's Office; One Hamilton Co. Square, Ste. 188, Noblesville, In 46060

PROFILE

4 SECTION 8 PLAN ACE

SEWER

CHESWICK STORM

JOB NO.12450