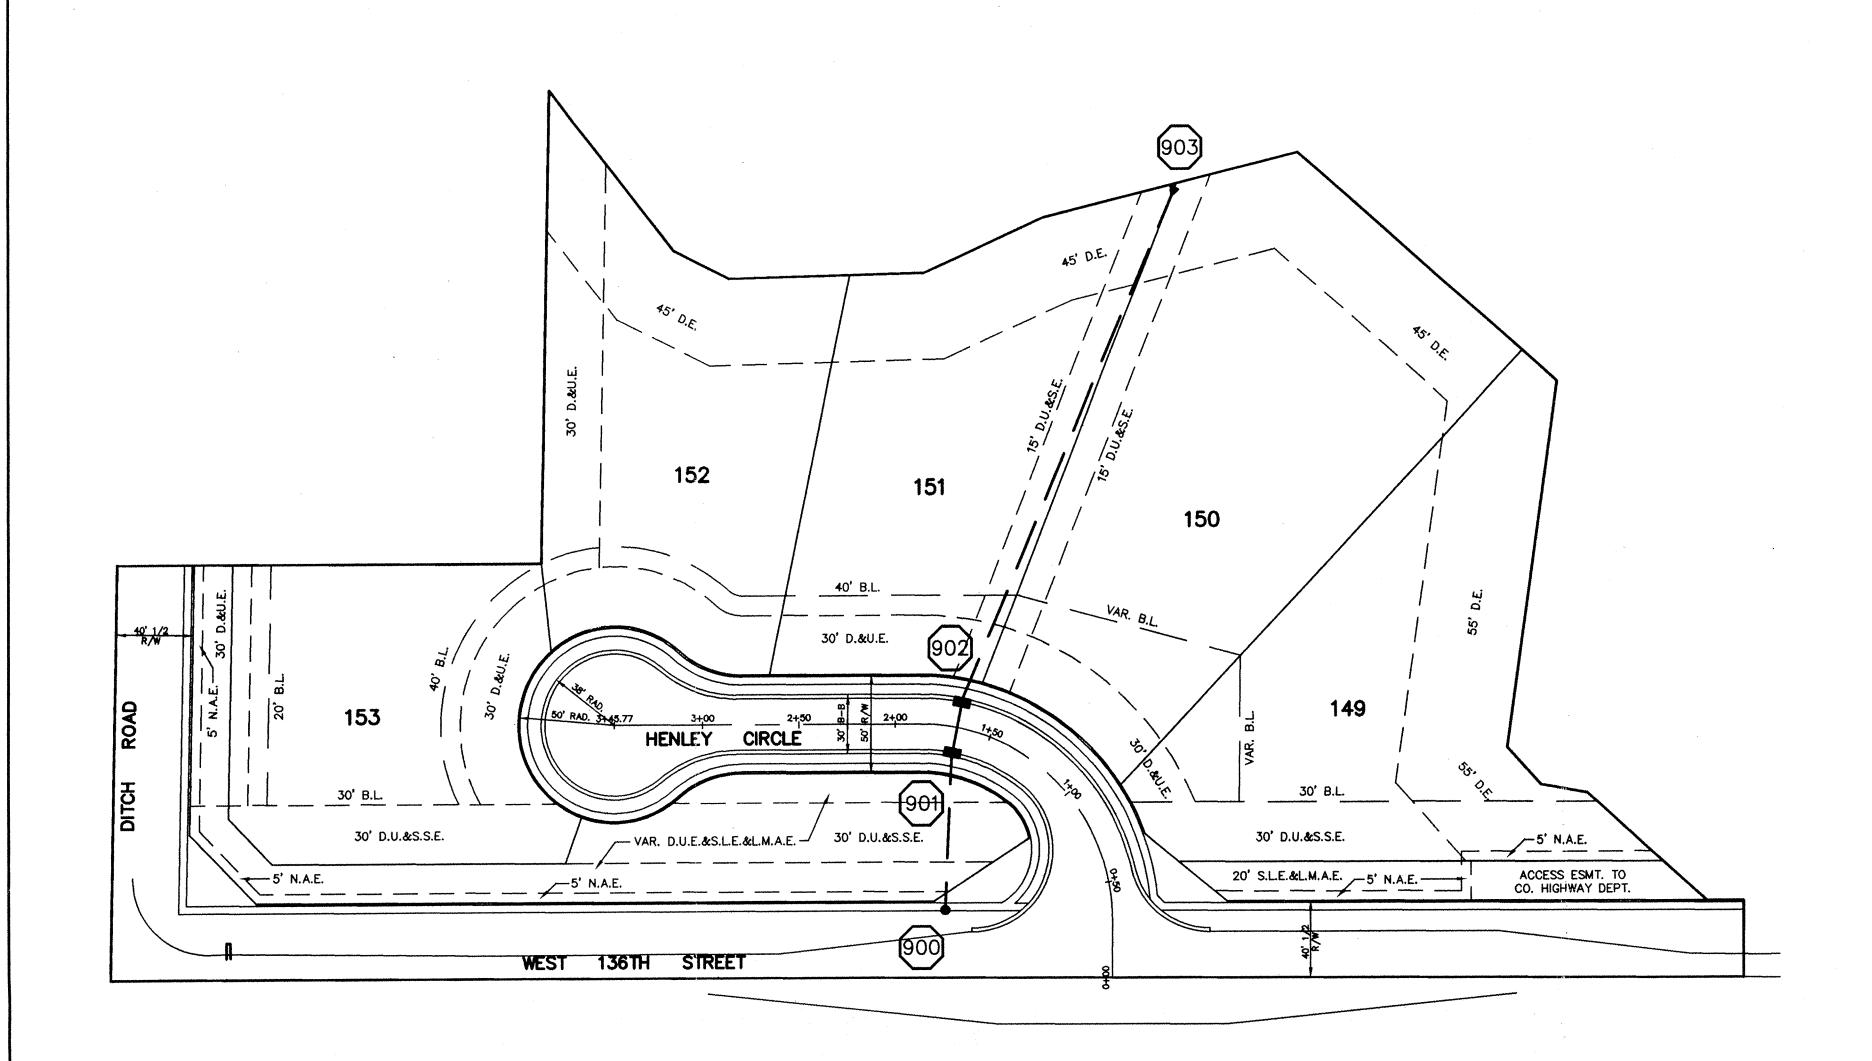

6" SSD 790 ft 12" RCP 83 ft 15" RCP 313 ft

The total length of the drain will be 1,186 feet.

The subsurface drains (SSD) to be part of the regulated drain are those located under the curbs. Only the main SSD lines which are located within the <u>RIGHT-OF-WAY</u> are to be maintained as regulated drain. Laterals for individual lots will not be considered part of the regulated drain.

I have reviewed the plans and believe the drain will Pagefit each lot equally. I also believe that no damages

will re will result to landowners by the construction of this drain. I recommend a maintenance assessment of \$30.00 per lot, \$5.00 per acre for roadways, with a \$30.00 minimu. With this assessment the total annual assessment for this section will be \$270.00.

Parcels assessed for this drain may be assessed for the Williams Creek or the Osborn and Collins Drains at some time in the future. Parcels assessed for this drain will also be assessed for the O.F. Henley Drain.

I believe this proposed drain meets the requirements of Urban Drain as set out in IC 36-9-27-67 to 69. this drain shall be designated as an Urban Drain.rban Drain.

I recommend that upon approval of the above proposed drain, that the Board also approve the attached non-the regulated drain easement to those easement widths as County Recorder.

6" SSD Streets:

| Henley Circle | 395 |
|---------------|-----|
| X2            |     |

 RCP Pipe Totals:

 12
 78

 15
 311

Total:

790

The length of the drain due to the changes described above is now 1179 feet.