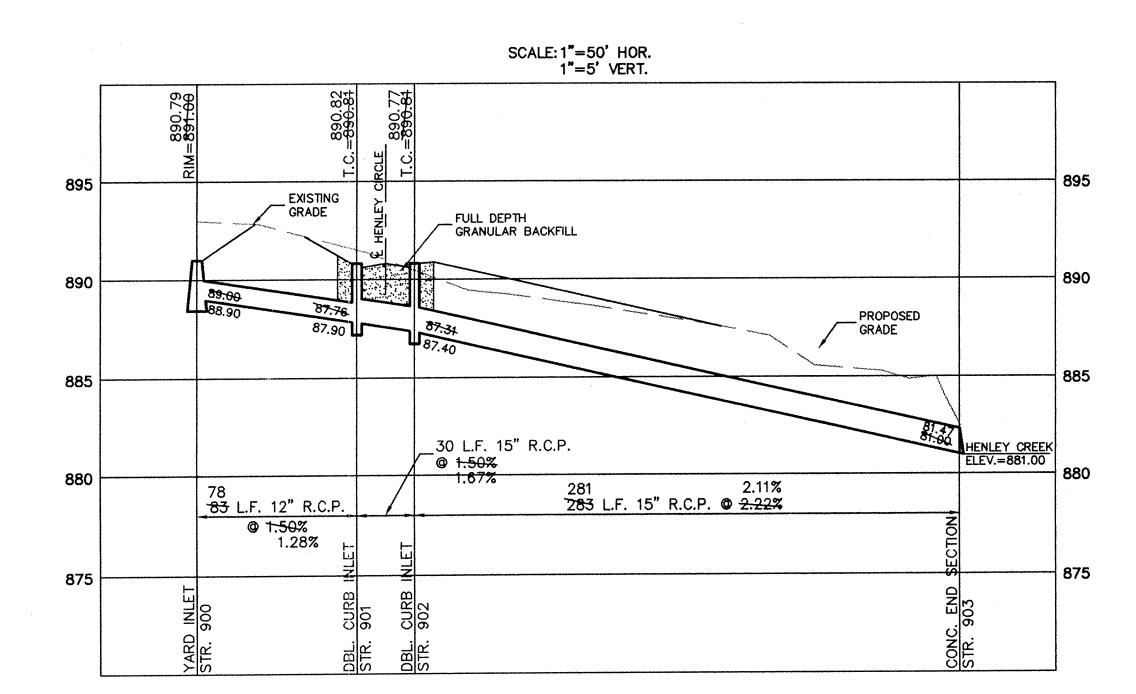

During construction, changes were made to the drain, which will alter the plans submitted with my report for this drain-dated February 4, 1998. The report was approved by the Board at the hearing held March 4, 2003. (See Drainage Board Minutes Book 4, Pages 520-521) The changes are as follows:

| Structure: |     | T.C.:  | I.E.: | Pipe: | Length: | Plans: | Difference: |
|------------|-----|--------|-------|-------|---------|--------|-------------|
|            | 900 | 890.79 | 888.9 |       |         |        |             |
|            | 901 | 890.82 | 887.9 | 12    | 78      | 83     | -5          |
|            | 901 | 890.82 | 887.9 |       |         |        |             |
|            | 902 | 890.77 | 887.4 | 15    | 30      |        |             |
|            | 902 | 890.77 | 887.4 |       |         |        |             |
|            | 903 |        | 881   | 15    | 281     | 283    | -2          |
|            |     |        |       |       |         | 1      |             |

6" SSD Streets:

| Henley Circle | 395 |
|---------------|-----|
| X2            |     |

 RCP Pipe Totals:

 12
 78

 15
 311

Total:

790

The length of the drain due to the changes described above is now 1179 feet.